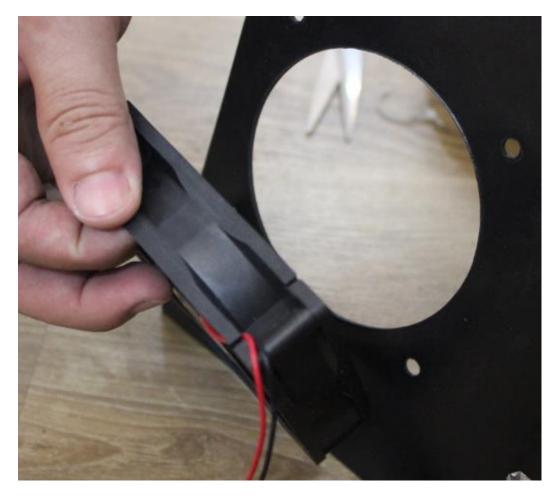

Kalamera

6. Turn back the plate, unscrew and take off the fan cover.

Kalamera

7. Turn back again and take off the fan.

Kalamera

8. Replace a fan. Turn back and place the fan cover and fix it by screws.

Kalamera