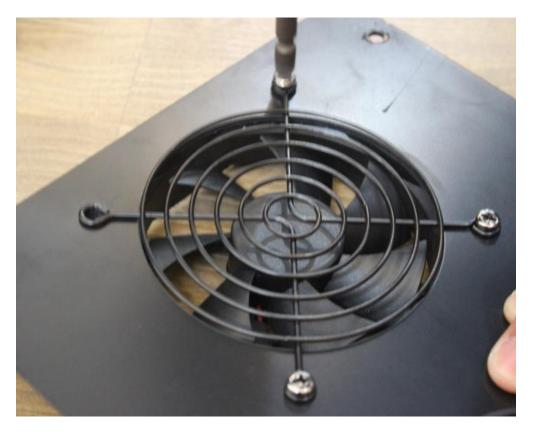

Kalamera

6. Turn back the plate, unscrew and take off the fan cover.

Kalamera

7. Turn back again and take off the fan.

Kalamera

8. Replace a fan. Turn back and place the fan cover and fix it by screws.

Kalamera