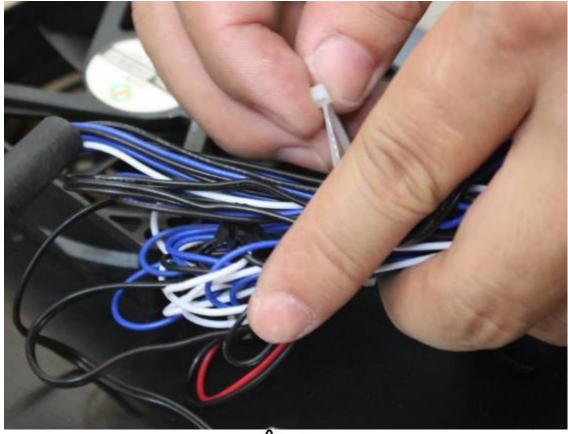

## 10. Strap the wirings

Kalamera

11. Fix the wirings by gummed paper.

12. Connect the wirings to the unit.

Kalamera