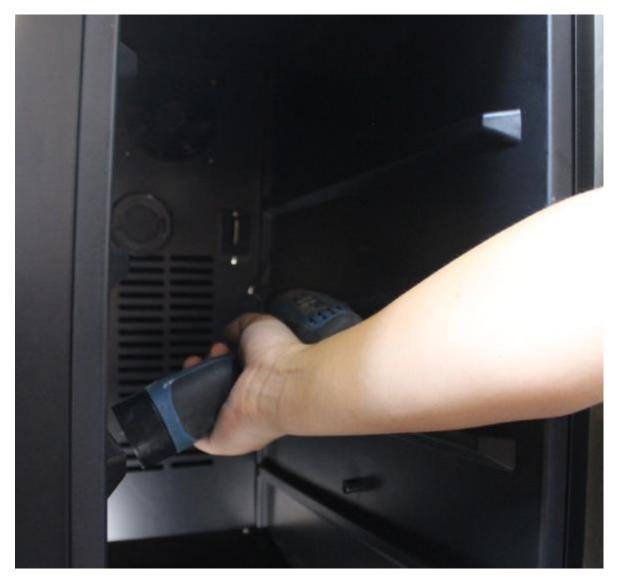

1. Open the door and take off all the shelves





Kalamera



2. Unscrew the inner plate and take it off.





3. Disconnect the wirings.



Kalamera

4. Take off the plate and tear off the gummed paper.



5. Cut off the strap and disconnect the wirings.



Kalamera



6. Turn back the plate, unscrew and take off the fan cover.



Kalamera



7. Turn back again and take off the fan.



Kalamera

8. Replace a fan. Turn back and place the fan cover and fix it by screws.



Kalamera

9. Connect the wirings of the fan.



## 10. Strap the wirings



Kalamera

11. Fix the wirings by gummed paper.



12. Connect the wirings to the unit.



Kalamera

## 13. Fix the plate by screws



- 14. Put back the shelves.
- 15. Finish!

Kalamera