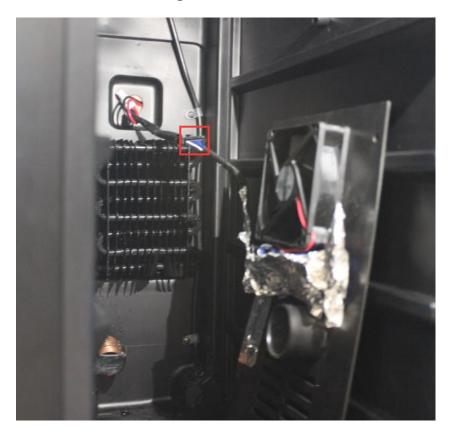

1. Open the door and take off all the shelves

Kalamera

2. Unscrew the inner plate and take it off.

3. Disconnect the wirings.

Kalamera

4. Take off the plate and tear off the gummed paper.

5. Cut off the strap and disconnect the wirings.

Kalamera

6. Turn back the plate, unscrew and take off the fan cover.

Kalamera

7. Turn back again and take off the fan.

Kalamera

8. Replace a fan. Turn back and place the fan cover and fix it by screws.

Kalamera