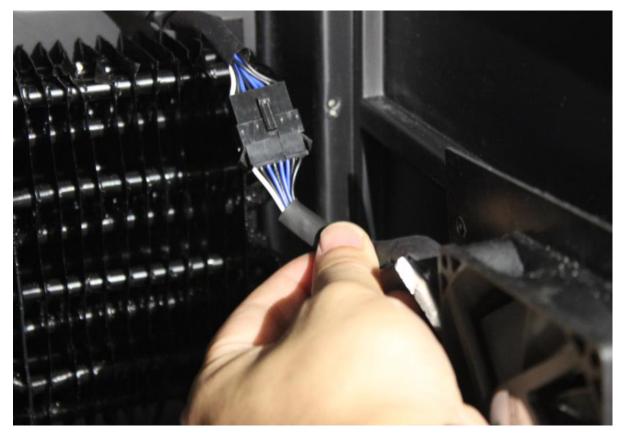

1. Open the door and take off all the shelves

Kalamera

2. Unscrew the inner plate and take it off.

3. Disconnect the wirings.

Kalamera

4. Take off the plate and tear off the gummed paper.

5. Cut off the strap and disconnect the wirings.

Kalamera

6. Turn back the plate, unscrew and take off the fan cover.

Kalamera

7. Turn back again and take off the fan.

Kalamera

8. Replace a fan. Turn back and place the fan cover and fix it by screws.

Kalamera