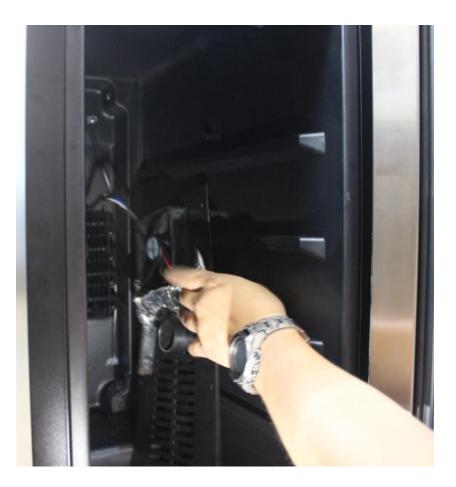

1. Open the door and take off all the shelves

Kalamera

2. Unscrew the inner plate and take it off.

3. Disconnect the wirings.

Kalamera

4. Take off the plate and tear off the gummed paper.

5. Cut off the strap and disconnect the wirings.