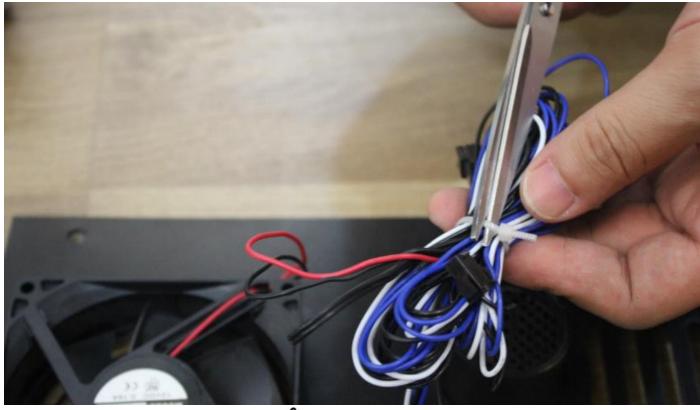

## 10. Strap the wirings

Kalamera

11. Fix the wirings by gummed paper.

12. Connect the wirings to the unit.

Kalamera