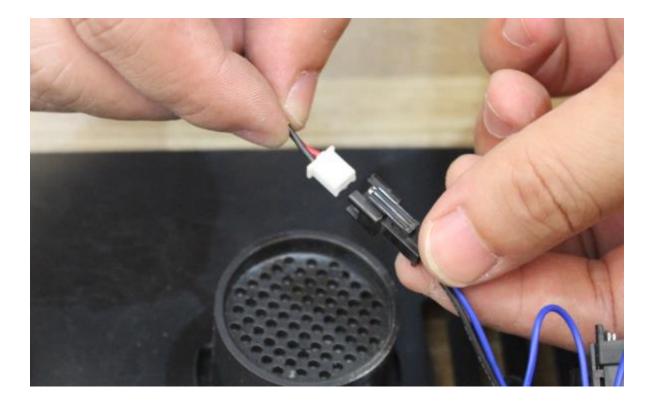

1. Open the door and take off all the shelves





Kalamera



2. Unscrew the inner plate and take it off.





3. Disconnect the wirings.



Kalamera

4. Take off the plate and tear off the gummed paper.



5. Cut off the strap and disconnect the wirings.



Kalamera



6. Turn back the plate, unscrew and take off the fan cover.



Kalamera



7. Turn back again and take off the fan.



Kalamera

8. Replace a fan. Turn back and place the fan cover and fix it by screws.



Kalamera

9. Connect the wirings of the fan.



## 10. Strap the wirings



Kalamera

11. Fix the wirings by gummed paper.



12. Connect the wirings to the unit.



Kalamera

## 13. Fix the plate by screws



- 14. Put back the shelves.
- 15. Finish!

Kalamera