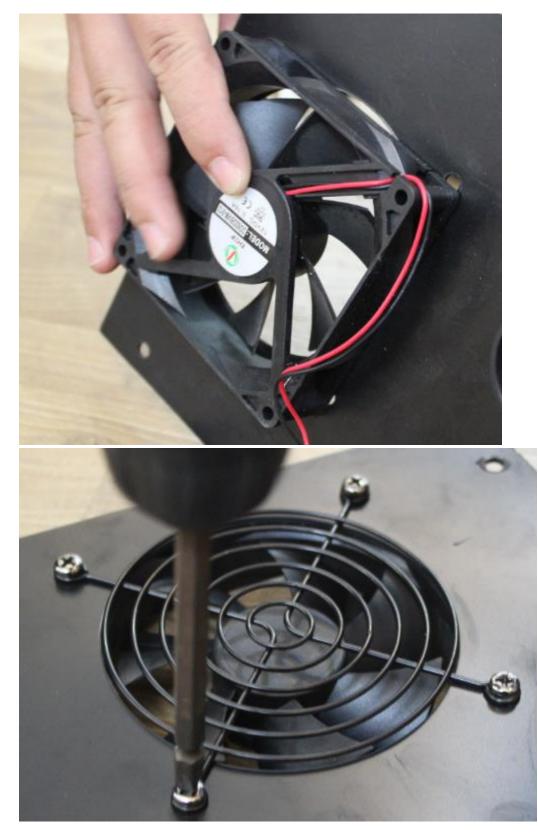

Kalamera

6. Turn back the plate, unscrew and take off the fan cover.

Kalamera

7. Turn back again and take off the fan.

Kalamera

8. Replace a fan. Turn back and place the fan cover and fix it by screws.

Kalamera