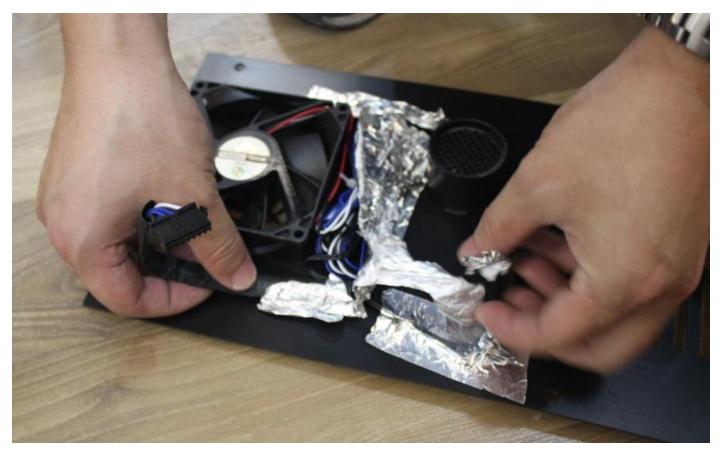

Kalamera

6. Turn back the plate, unscrew and take off the fan cover.

Kalamera

7. Turn back again and take off the fan.

Kalamera

8. Replace a fan. Turn back and place the fan cover and fix it by screws.

Kalamera

9. Connect the wirings of the fan.