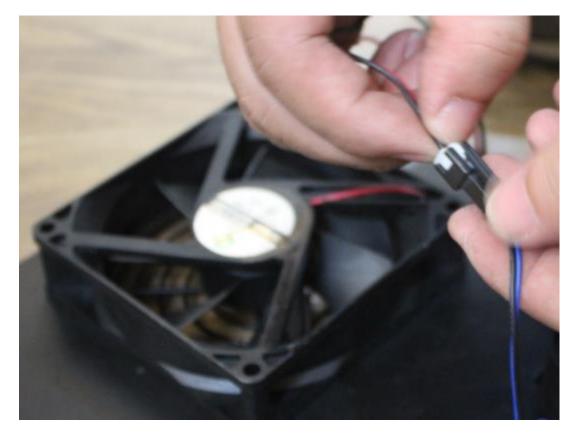

1. Open the door and take off all the shelves





Kalamera



2. Unscrew the inner plate and take it off.





3. Disconnect the wirings.



Kalamera

4. Take off the plate and tear off the gummed paper.



5. Cut off the strap and disconnect the wirings.



Kalamera



6. Turn back the plate, unscrew and take off the fan cover.



Kalamera



7. Turn back again and take off the fan.



Kalamera

8. Replace a fan. Turn back and place the fan cover and fix it by screws.



Kalamera

9. Connect the wirings of the fan.



## 10. Strap the wirings



Kalamera

11. Fix the wirings by gummed paper.



12. Connect the wirings to the unit.



Kalamera

## 13. Fix the plate by screws



- 14. Put back the shelves.
- 15. Finish!

Kalamera