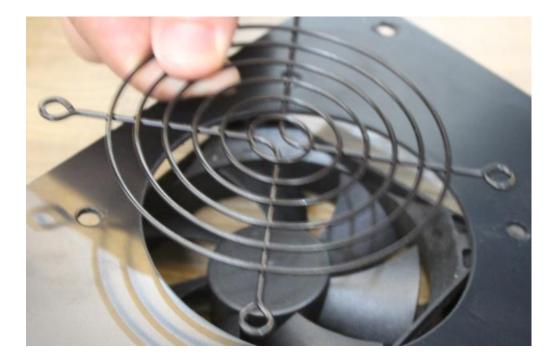

Kalamera

6. Turn back the plate, unscrew and take off the fan cover.

Kalamera

7. Turn back again and take off the fan.

Kalamera

8. Replace a fan. Turn back and place the fan cover and fix it by screws.

Kalamera